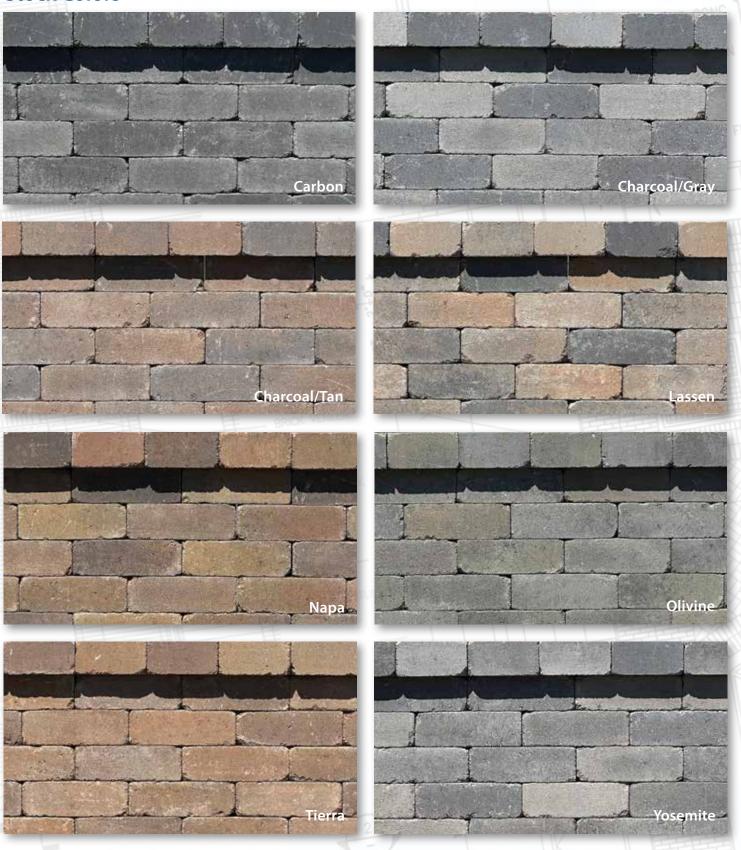

These multicolored blocks are put through McNear's unique aging process, which replicates the chipped edges, broken corners and general wear of ancient stone walls, and which gives them a smooth, but rusticated texture that is gentle to the touch. EuroStones are available in 8 colors that correspond to McNear's Interlocking Paver colors: Carbon, Charcoal/Gray, Charcoal/Tan, Lassen, Napa, Olivine, Tierra, and Yosemite.