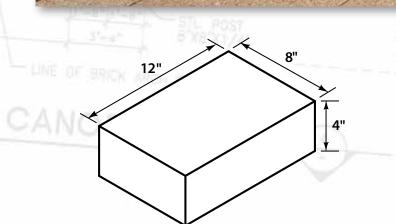

## EuroStone Landscape Blocks

EuroStones are modular concrete landscaping blocks, designed for building common outdoor structures such as seating walls, steps and stairs, garden planters, columns, fire pits, and more. Using modern high-strength concrete adhesives, EuroStones create beautiful and durable landscape feature in a fraction of the time needed for other construction methods, and at a fraction of the cost.