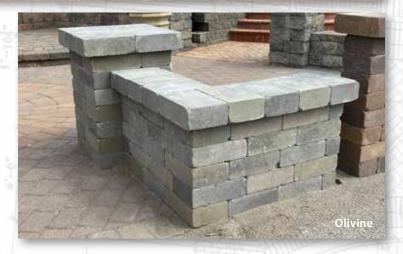

## EuroStone Landscape Blocks

EuroStones are modular concrete landscaping blocks, designed for building common outdoor structures such as seating walls, steps and stairs, garden planters, columns, fire pits, and more. Using modern high-strength concrete adhesives, EuroStones create beautiful and durable landscape feature in a fraction of the time needed for other construction methods, and at a fraction of the cost.

These multicolored blocks are put through McNear's unique aging process, which replicates the chipped edges, broken corners and general wear of ancient stone walls, and which gives them a smooth, but rusticated texture that is gentle to the touch. EuroStones are available in 8 colors that correspond to McNear's Interlocking Paver colors: Carbon, Charcoal/Gray, Charcoal/Tan, Lassen, Napa, Olivine, Tierra, and Yosemite.